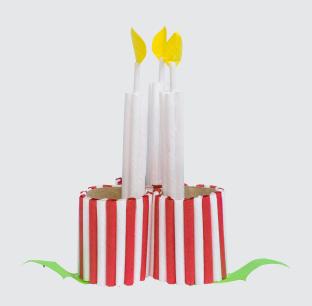

# **Christmas Table Decoration**

Difficulty: Medium

### **Body**

- 1. Cut a cardboard tube into 3 pieces each 6cm high
- 2. Cover the tubes with pieces of red and white Jumbo Artstraws
- 3. Stick the three tubes together

## **Candles**

- 1. Cut 5 pieces of white Jumbo straw 12cm in length and stick the straws together in bundles to form a candle.
- Make 3 candles.
- 3. Stick the candles to the inside of the tubes.

#### **Flames**

- 1. Flatten a piece of thick yellow straw and cut out flame shapes (see diagram).
- 2. Stick the flames to the top of each candle.
- 3. Cut 3 holly leaf shapes from card and glue to the decoration.