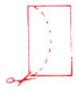

#### **Flames**

- 1. Flatten a piece of thick yellow straw and cut out flame shapes (see diagram).
- 2. Stick the flames to the top of each candle.
- 3. Cut 3 holly leaf shapes from card and glue to the decoration.