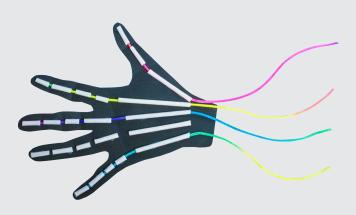

## Hand

- 1. Place your hand on a piece of card and draw round it.
- 2. Cut out the hand shape.
- 3. Mark the position of the finger joints and then fold the joints so they bend slightly.
- 4. Cut small bits of Artstraws and stick between the joints.
- 5. Thread cord or string (approx. 25cm) up through the Artstraws starting at the palm.
- 6. Glue the cord in place at the top of each finger.
- 7. Once dry this will allow the joints to bend when the strings are pulled.