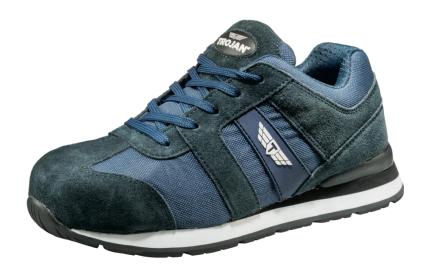

## Trojan® Alectrona Women's Navy Safety Trainer

**Product Code: 6T2700** 

Modern women's trainer design.

- •Suede, canvas fabric upper offers a quality finish.
- •Flexible rubber sole provides comfort and slip resistance.
- •Removable comfort insole.
- •Fully lined inner to aid wearer comfort. 200 joule EN ISO 20345.

| TECHNICAL SPECIFICATION |                              |
|-------------------------|------------------------------|
| Sole - Midsole          | Black/White EVA              |
| Sole - Outsole          | Black rubber                 |
| Upper                   | Suede, canvas fabric         |
| Toe Cap                 | Steel toecap                 |
| Midsole                 | N/A                          |
| Footbed                 | Full length EVA foam footbed |
| Protection Category     | SB, SRC                      |
| Additional Features     | HRO                          |
| Colour                  | Navy                         |
| Sizes                   | 3 to 8                       |