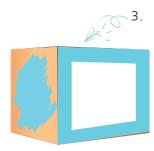

## You will need ...

- Coloured card
- Lollipop sticks (optional)
- Glue
- Paint
- Pens
- Scissors
- ESPO cardboard box

- 1. Draw a rectangle on the front of the ESPO box to form the stage of your theatre.
- 2. Carefully cut out the rectangle.
- 3. Paint the ESPO box your favourite colour and place to the side to dry.
- 4. On your coloured card, draw a roof for your theatre and cut out.
- 5. Once your theatre is dry, glue the roof to the front of the box.