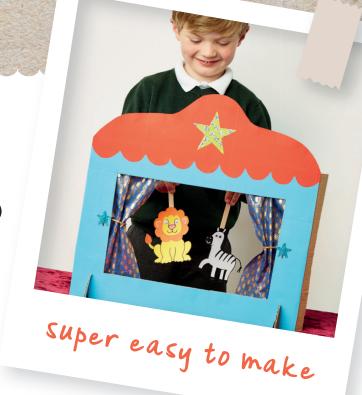

## Theatre

## You will need ...

- Coloured card
- Lollipop sticks (optional)
- Glue
- Paint
- Pens
- Scissors
- ESPO cardboard box

- 1. Draw a rectangle on the front of the ESPO box to form the stage of your theatre.
- 2. Carefully cut out the rectangle.
- 3. Paint the ESPO box your favourite colour and place to the side to dry.
- 4. On your coloured card, draw a roof for your theatre and cut out.
- 5. Once your theatre is dry, glue the roof to the front of the box.

  Why not add some decorations to your roof to give it that wow factor!

a great way to reuse your espo delivery boxes!

6. Create some characters using the card and pens and glue them onto your lollipop sticks to create your own show!