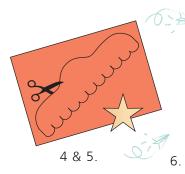

## You will need ...

- Coloured card
- Lollipop sticks (optional)
- Glue
- Paint
- Pens
- Scissors
- ESPO cardboard box

- 1. Draw a rectangle on the front of the ESPO box to form the stage of your theatre.
- 2. Carefully cut out the rectangle.
- 3. Paint the ESPO box your favourite colour and place to the side to dry.
- 4. On your coloured card, draw a roof for your theatre and cut out.
- 5. Once your theatre is dry, glue the roof to the front of the box.