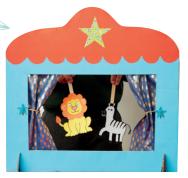

## You will need ...

- Coloured card
- Lollipop sticks (optional)
- Glue
- Paint
- Pens
- Scissors
- ESPO cardboard box

- 1. Draw a rectangle on the front of the ESPO box to form the stage of your theatre.
- 2. Carefully cut out the rectangle.
- 3. Paint the ESPO box your favourite colour and place to the side to dry.
- 4. On your coloured card, draw a roof for your theatre and cut out.
- 5. Once your theatre is dry, glue the roof to the front of the box.

  Why not add some decorations to your roof to give it that wow factor!

a great way to reuse your espo delivery boxes!

6. Create some characters using the card and pens and glue them onto your lollipop sticks to create your own show!