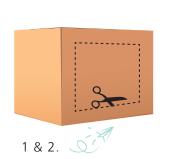

## You will need ...

- Coloured card
- Lollipop sticks (optional)
- Glue
- Paint
- Pens
- Scissors
- ESPO cardboard box

- 1. Draw a rectangle on the front of the ESPO box to form the stage of your theatre.
- 2. Carefully cut out the rectangle.
- 3. Paint the ESPO box your favourite colour and place to the side to dry.
- 4. On your coloured card, draw a roof for your theatre and cut out.
- 5. Once your theatre is dry, glue the roof to the front of the box.